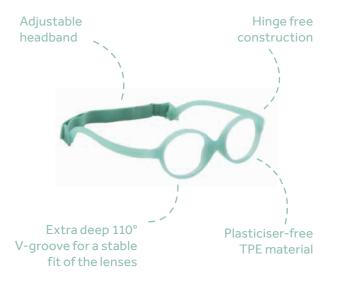

## MILO & ME

Baby Styles

Milo & Me Baby Styles are a smooth, yet resistant eyewear collection for babies and toddlers from 0 - 2 years old. Created for your smallest customers with the highest focus on safety, without hinges and metal parts. Flexible, strong, lightweight and super comfortable to wear.

The shape and width of the nose bridge is adapted to the smaller and wider nasal bridge typical of children. Designed to perfectly fit babies' and toddlers' small faces, giving them freedom to play and safely explore the world around them. Milo & Me Baby Styles combine soft trend tones with a fresh design to meet the standard of today's parents.