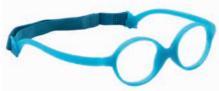

## **Jessie**

1304059 / 1304064 Denim light blue col. B02

**1304060 / 1304065**Turquoise
col. B03

1304061 / 1304066 Rose col. B05

**1304062 / 1304067**Fuchsia col. B09

1304063 / 1304068 Light grey green col. B12