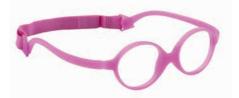

## **Jessie**

1304059 / 1304064 Denim light blue col. B02

**1304060 / 1304065**Turquoise
col. B03

1304061 / 1304066 Rose col. B05

**1304062 / 1304067**Fuchsia col. B09

1304063 / 1304068 Light grey green col. B12