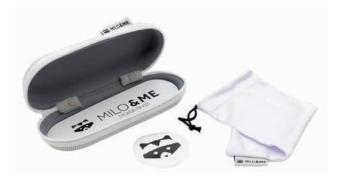

## Included

Each Milo & Me frame will be delivered with a headband, a microfibre bag, a zipper case and a sticker.

www.milo-me.com

www.b-s.de

**Breitfeld & Schliekert GmbH** 

A HILCOVISION COMPANY

Max-Planck-Straße 30 61184 Karben / Germany +49 (0) 6039 993-9110 | info@b-s.de