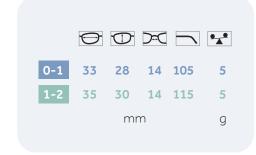

## MILO & ME

Baby Styles

Milo & Me Baby Styles are a smooth, yet resistant eyewear collection for babies and toddlers from 0 - 2 years old. Created for your smallest customers with the highest focus on safety, without hinges and metal parts. Flexible, strong, lightweight and super comfortable to wear.





The shape and width of the nose bridge is adapted to the smaller and wider nasal bridge typical of children. Designed to perfectly fit babies' and toddlers' small faces, giving them freedom to play and safely explore the world around them. Milo & Me Baby Styles combine soft trend tones with a fresh design to meet the standard of today's parents.

## **Jessie**





1304059 / 1304064 Denim light blue col. B02



**1304060 / 1304065**Turquoise
col. B03



1304061 / 1304066 Rose col. B05



**1304062 / 1304067**Fuchsia col. B09



1304063 / 1304068 Light grey green col. B12





## Included

Each Milo & Me frame will be delivered with a headband, a microfibre bag, a zipper case and a sticker.







www.milo-me.com



www.b-s.de

**Breitfeld & Schliekert GmbH** 

A HILCOVISION COMPANY

Max-Planck-Straße 30 61184 Karben / Germany +49 (0) 6039 993-9110 | info@b-s.de