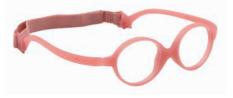

## **Jessie**

1304059 / 1304064 Denim light blue col. B02

**1304060 / 1304065**Turquoise
col. B03

1304061 / 1304066 Rose col. B05

**1304062 / 1304067**Fuchsia col. B09

1304063 / 1304068 Light grey green col. B12