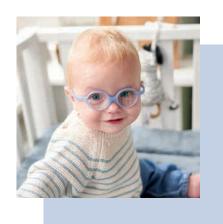

## MILO & ME

Baby Styles

Milo & Me Baby Styles are a smooth, yet resistant eyewear collection for babies and toddlers from 0 - 2 years old. Created for your smallest customers with the highest focus on safety, without hinges and metal parts. Flexible, strong, lightweight and super comfortable to wear.

The shape and width of the nose bridge is adapted to the smaller and wider nasal bridge typical of children. Designed to perfectly fit babies' and toddlers' small faces, giving them freedom to play and safely explore the world around them. Milo & Me Baby Styles combine soft trend tones with a fresh design to meet the standard of today's parents.