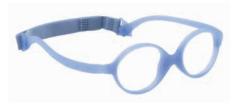

## **Jessie**

1304059 / 1304064 Denim light blue col. B02

**1304060 / 1304065**Turquoise
col. B03

1304061 / 1304066 Rose col. B05

**1304062 / 1304067**Fuchsia col. B09

1304063 / 1304068 Light grey green col. B12